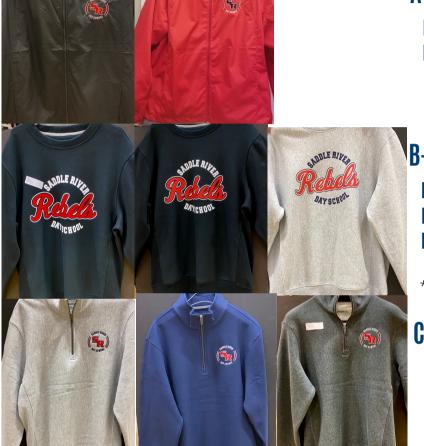

## A- Windbreaker Full Zip: \$45

| Black | AXS | _AS _ | AM _ | AL _ | AXL   | AXXL |
|-------|-----|-------|------|------|-------|------|
| Red   | AXS | _AS   | AM   | AL   | _AXL_ | AXXL |

# B- Heavyweight Crew Neck: \$50

| Dark Grey         | AXS | _AS _ | AM _ | AL _ | AXL | AXXL |
|-------------------|-----|-------|------|------|-----|------|
| Black             | AXS | _AS _ | AM _ | AL _ | AXL | AXXL |
| <b>Light Gray</b> | AXS | _AS _ | AM _ | AL _ | AXL | AXXL |

<sup>\*</sup>Runs large

### C- Heavyweight 1/4 ZIP: \$50

| <b>Light Grey</b> | AXS _ | AS _ | AM _ | AL _ | AXL _ | AXXL |
|-------------------|-------|------|------|------|-------|------|
| Navy              |       | AS _ | AM _ | AL _ | AXL_  | AXXL |
| Graphite          | XX    | AS _ | AM _ | AL _ | AXL _ | AXXL |

<sup>\*</sup>Navy is a true Navy color. Picture shows lighter than actual.